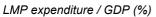

# **B.1.3 Expenditure by category in relation to GDP**

# i. Categories 2-7<sup>1</sup>

LMP expenditure / GDP (%)

|      |                                    |       |       |       |       | -     |       |       |       |       |       |       |       |       |       | - /-  | manuaro / C | (1.1) |
|------|------------------------------------|-------|-------|-------|-------|-------|-------|-------|-------|-------|-------|-------|-------|-------|-------|-------|-------------|-------|
| eu   | rostat                             | В     | DK    | D     | EL    | E     | F     | IRL   | I     | L     | NL    | Α     | Р     | FIN   | S     | UK    | EU-15       | NO    |
| 2    | Training (excl. sub-category 2.4)  | 0.155 | 0.758 | 0.412 | 0.090 | 0.180 | 0.295 | 0.194 | 0.147 | :     | 0.064 | 0.213 | 0.129 | 0.448 | 0.949 | 0.046 | 0.345       | 0.070 |
| 3    | Job rotation and job sharing       | 0.100 | 0.001 | -     | -     | 0.004 | -     | -     | 0.002 | -     | 0.000 | 0.000 | -     | 0.063 | 0.064 | -     | 0.008       | 0.001 |
| 4    | Employment incentives              | 0.156 | 0.497 | 0.080 | 0.078 | 0.275 | 0.206 | 0.051 | 0.178 | 0.045 | 0.070 | 0.059 | 0.043 | 0.105 | 0.297 | 0.006 | 0.174       | 0.028 |
| 5    | Integration of the disabled        | 0.117 | 0.407 | 0.122 | 0.069 | 0.061 | 0.087 | 0.028 | 0.003 | 0.015 | 0.466 | 0.050 | 0.013 | 0.094 | 0.543 | 0.023 | 0.142       | 0.514 |
| 6    | Direct job creation                | 0.495 | 0.123 | 0.351 | -     | 0.092 | 0.374 | 0.458 | 0.072 | :     | 0.315 | 0.044 | 0.052 | 0.182 | 0.077 | 0.014 | 0.282       | 0.000 |
| 7    | Start-up incentives                | 0.002 | 0.018 | 0.038 | 0.021 | 0.036 | 0.001 | 0.047 | 0.013 | 0.001 | -     | 0.003 | 0.011 | 0.014 | 0.068 | 0.000 | 0.024       | 0.003 |
| Tota | I categories 2-7                   | 1.026 | 1.804 | 1.004 | 0.258 | 0.649 | 0.964 | 0.779 | 0.415 | ;     | 0.915 | 0.368 | 0.247 | 0.907 | 1.998 | 0.089 | 0.974       | 0.616 |
| 2.4  | Special support for apprenticeship | -     | -     | 0.059 | 0.011 | -     | 0.104 | 0.021 | 0.128 | 0.032 | 0.038 | 0.050 | 0.087 | 0.034 | -     | 0.106 | 0.097       | 0.001 |

Data on GDP are given in table E.1.1. Refer to footnotes to table B.1.1.i for comments on data by category and/or by country.